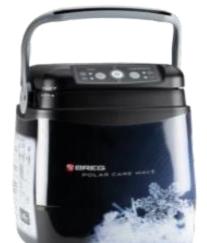

### **Breg Polar Care Wave**

#### **Key Features**

- •The Polar Care Wave is designed to reduce pain and edema to optimize patient recovery. Simply add ice and water to the cooler and customize the desired compression level to begin 6-8 hours of compression and cold treatment.
- •Motorized cold therapy and compression devices have been shown to decrease narcotic use post-operatively. Ideal for use in hospitals, physical therapy clinics, athletic training settings, and home settings.

**Cost: \$325** 