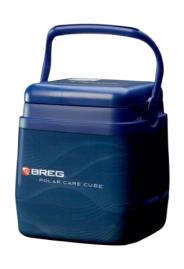

## **Breg Polar Care Cube**

#### **Key Features**

- •The Breg Polar Care Cube Cold Therapy System is simple and reliable for at-home cold therapy sessions.
- •The Polar Cube cold therapy system is an alltime best seller, it is easy to use, compact designed and makes for a must-have at-home cold therapy option.
- •With the addition of ice and water, patients will enjoy 6-8 hours of effortless cold therapy. Useful for pre-and post-op rehabilitation and recovery.

**Cost: \$199** 

Contact the DME Store at either number below to complete an e-payment